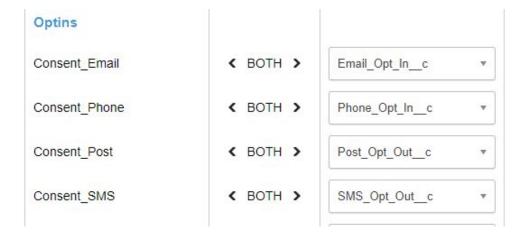

#### Salesforce Integration > Contact Mapping

- Supporter Data Consistency
- 2. Consents Mapped in Real Time

- Supporter Data Consistency
- 2. Consents Mapped in Real Time
- Increased use of profiles and segmentation