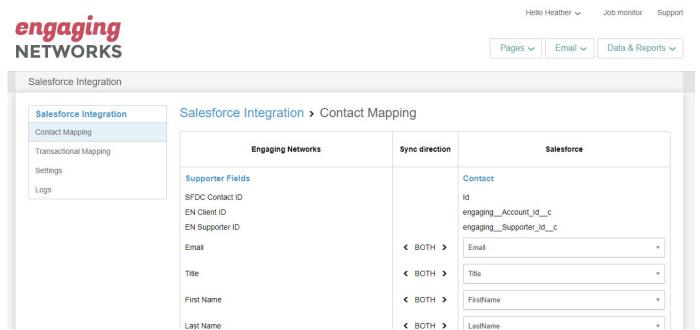

#### Supporter Data Consistency

#### Salesforce Integration > Contact Mapping

- Supporter Data Consistency
- 2. Consents Mapped in Real Time

- Supporter Data Consistency
- 2. Consents Mapped in Real Time
- Increased use of profiles and segmentation