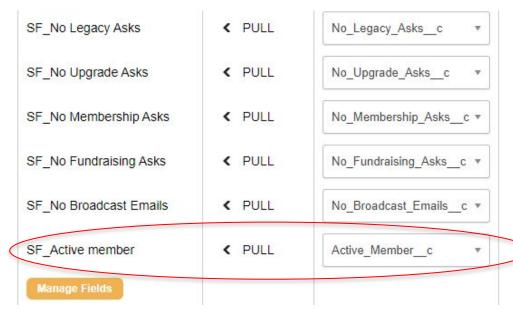

#### Salesforce Integration > Contact Mapping

- Supporter Data Consistency
- 2. Consents Mapped in Real Time

- Supporter Data Consistency
- 2. Consents Mapped in Real Time
- Increased use of profiles and segmentation