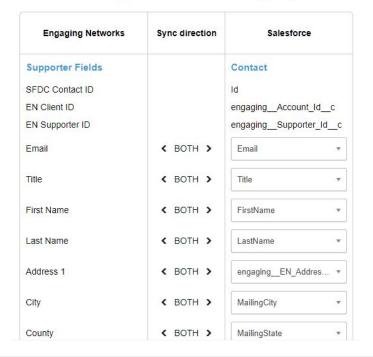

#### Supporter Data Consistency

#### Salesforce Integration > Contact Mapping

- Supporter Data Consistency
- 2. Consents Mapped in Real Time

- Supporter Data Consistency
- 2. Consents Mapped in Real Time
- Increased use of profiles and segmentation