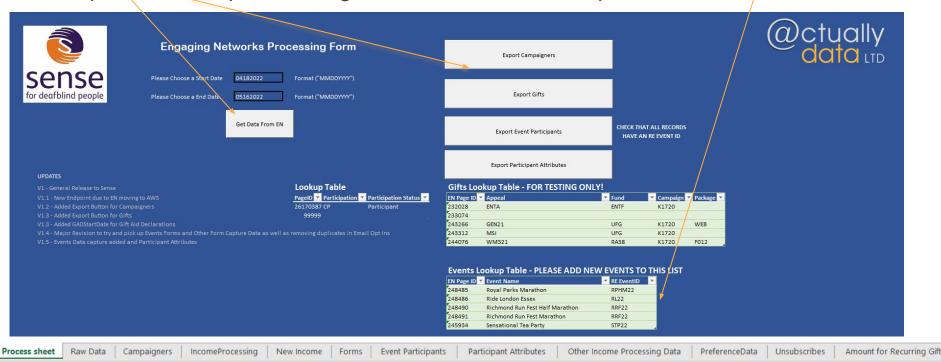

#### Demo

A couple of button pushes to get the data and then export it. Lookup tables for coding

#### Demo

Here you can see the page coding coming down in the export from Engaging Networks Export API

Files are then generated that can be imported using the import tools into RE.