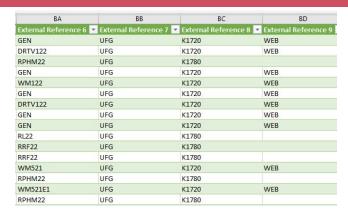

#### Demo

Here you can see the page coding coming down in the export from Engaging Networks Export API

Files are then generated that can be imported using the import tools into RE.