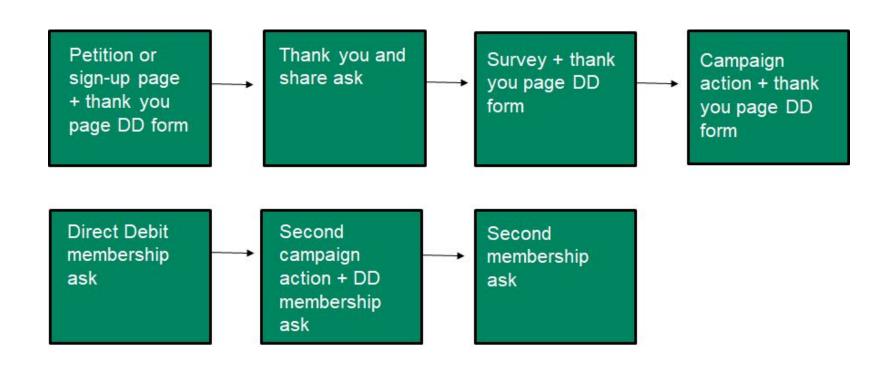

#### **How it Works**

Co-branded petition, hand-raiser or pledge with a GDPR compliant opt in

UNITED KINGDOM

#### **How it Works**

& opt in served after both client branded petition and thematically related citizen authored and Care2 authored petitions.

eart of the UK Government's re

We will use the information you provide when signing this petition as part of our advocacy efforts with the UK Government, and to send you email confirmation. To understand how UNICEF UK uses your personal information, click here.